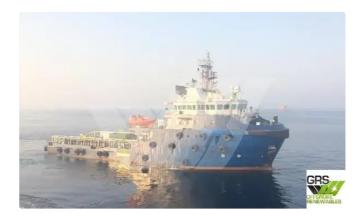

#### For Sale: 62m / DP 2 / 60ts BP AHTS Vessel for Sale / #1083164

| Ship id         | 6679                                       |
|-----------------|--------------------------------------------|
| Category        | <u>Supply ship</u>                         |
| Build Year      | 2015                                       |
| Flag            | Marshall Islands                           |
| Price           | \$6,600,000                                |
| Ship added date | 2022-12-15                                 |
| Added by        | Enter John LEE (JOHNLEE TRADECORP ROMANIA) |