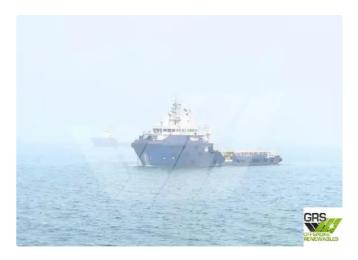

#### For Sale: 62m / DP 2 / 60ts BP AHTS Vessel for Sale / #1083164

| Ship id         | 6679                                       |
|-----------------|--------------------------------------------|
| Category        | <u>Supply ship</u>                         |
| Build Year      | 2015                                       |
| Flag            | Marshall Islands                           |
| Price           | \$6,600,000                                |
| Ship added date | 2022-12-15                                 |
| Added by        | Enter John LEE (JOHNLEE TRADECORP ROMANIA) |