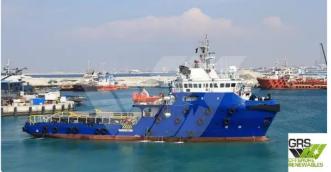

#### For Sale: 62m / DP 2 / 60ts BP AHTS Vessel for Sale / #1083164

| Ship id         | 6679                                       |
|-----------------|--------------------------------------------|
| Category        | <u>Supply ship</u>                         |
| Build Year      | 2015                                       |
| Flag            | Marshall Islands                           |
| Price           | \$6,600,000                                |
| Ship added date | 2022-12-15                                 |
| Added by        | Enter John LEE (JOHNLEE TRADECORP ROMANIA) |