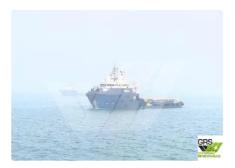

#### For Sale: 62m / DP 2 / 60ts BP AHTS Vessel for Sale / #1083164

| Ship id         | 6679                                       |
|-----------------|--------------------------------------------|
| Category        | <u>Supply ship</u>                         |
| Build Year      | 2015                                       |
| Flag            | Marshall Islands                           |
| Price           | \$6,600,000                                |
| Ship added date | 2022-12-15                                 |
| Added by        | Enter John LEE (JOHNLEE TRADECORP ROMANIA) |