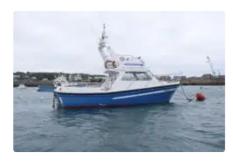

### For Sale: Lochin 333 Harbour Pilot with Fly Deck

| Ship id         | 6682                             |
|-----------------|----------------------------------|
| Category        | lifeboat                         |
| Build Year      | 1999                             |
| Price           | £70,000                          |
| Ship added date | 2022-12-14                       |
| Added by        | Lochin Marine International Ltd. |