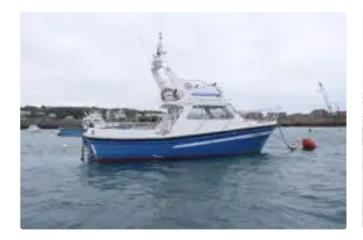

### For Sale: Lochin 333 Harbour Pilot with Fly Deck

| Ship id         | 6682                             |
|-----------------|----------------------------------|
| Category        | lifeboat                         |
| Build Year      | 1999                             |
| Price           | £70,000                          |
| Ship added date | 2022-12-14                       |
| Added by        | Lochin Marine International Ltd. |