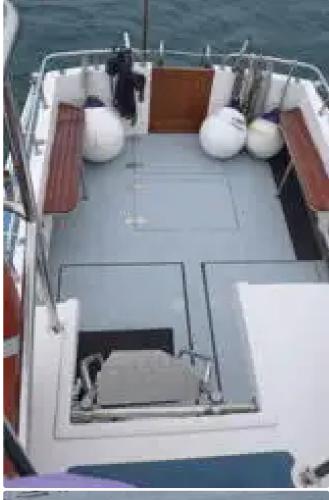

### For Sale: Lochin 333 Harbour Pilot with Fly Deck

| Ship id         | 6682                             |
|-----------------|----------------------------------|
| Category        | lifeboat                         |
| Build Year      | 1999                             |
| Price           | £70,000                          |
| Ship added date | 2022-12-14                       |
| Added by        | Lochin Marine International Ltd. |