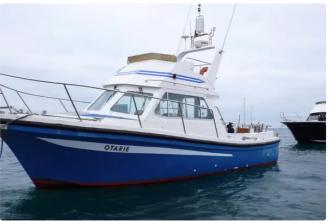

### For Sale: Lochin 333 Harbour Pilot with Fly Deck

| Ship id         | 6682                             |
|-----------------|----------------------------------|
| Category        | lifeboat                         |
| Build Year      | 1999                             |
| Price           | £70,000                          |
| Ship added date | 2022-12-14                       |
| Added by        | Lochin Marine International Ltd. |