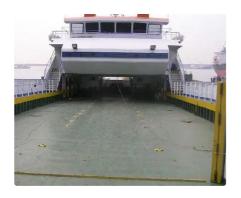

## Landing Craft, Tank

#### For Sale: RINA CLASSED LCT RO/PAX FERRY

| Ship id         | 6686                                             |
|-----------------|--------------------------------------------------|
| Category        | <u>Landing Craft, Tank</u>                       |
| Class           | RINA                                             |
| Build Year      | 1990                                             |
| Ship added date | 2022-12-13                                       |
| Added by        | Georgia Sgouraki (GO SHIPPING & MANAGEMENT Inc.) |