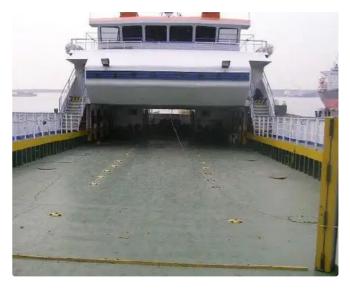

## Landing Craft, Tank

#### For Sale: RINA CLASSED LCT RO/PAX FERRY

| Ship id         | 6686                                             |
|-----------------|--------------------------------------------------|
| Category        | <u>Landing Craft, Tank</u>                       |
| Class           | RINA                                             |
| Build Year      | 1990                                             |
| Ship added date | 2022-12-13                                       |
| Added by        | Georgia Sgouraki (GO SHIPPING & MANAGEMENT Inc.) |