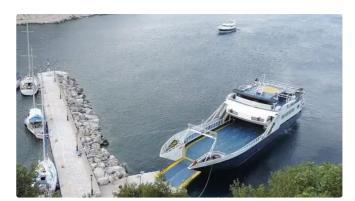

## Landing Craft, Tank

#### For Sale: RINA CLASSED LCT RO/PAX FERRY

| Ship id         | 6686                                             |
|-----------------|--------------------------------------------------|
| Category        | <u>Landing Craft, Tank</u>                       |
| Class           | RINA                                             |
| Build Year      | 1990                                             |
| Ship added date | 2022-12-13                                       |
| Added by        | Georgia Sgouraki (GO SHIPPING & MANAGEMENT Inc.) |