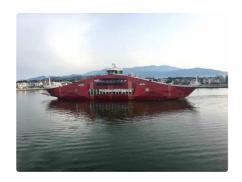

## Ferry vessel

## For Sale: EU-C CATEGORY OPEN TYPE D/E FERRY

| Ship id         | 6687                                             |
|-----------------|--------------------------------------------------|
| Category        | <u>Ferry vessel</u>                              |
| Class           | RINA                                             |
| Build Year      | 2018                                             |
| Ship added date | 2022-12-13                                       |
| Added by        | Georgia Sgouraki (GO SHIPPING & MANAGEMENT Inc.) |