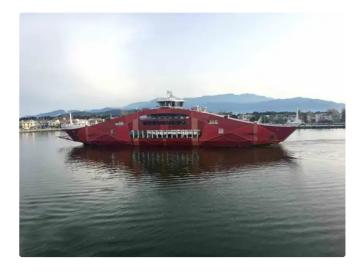

## Ferry vessel

## For Sale: EU-C CATEGORY OPEN TYPE D/E FERRY

| Ship id         | 6687                                             |
|-----------------|--------------------------------------------------|
| Category        | <u>Ferry vessel</u>                              |
| Class           | RINA                                             |
| Build Year      | 2018                                             |
| Ship added date | 2022-12-13                                       |
| Added by        | Georgia Sgouraki (GO SHIPPING & MANAGEMENT Inc.) |