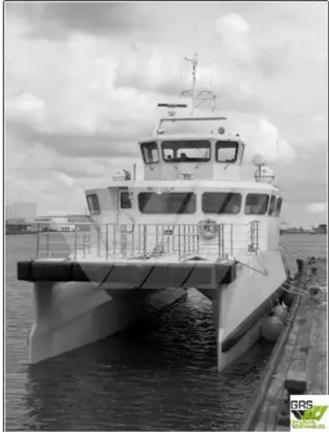

## wind farm vessel

### For Sale: 24m / 12 pax Crew Transfer Vessel for Sale / #1081642

| Ship id         | 6688                    |
|-----------------|-------------------------|
| Category        | wind farm vessel        |
| Build Year      | 2014                    |
| Flag            | Germany                 |
| Ship added date | 2022-12-13              |
| Added by        | GRS.OFFSHORE RENEWABLES |

## Ship dimensions

| Length overall (LOA), m | 23.95 |
|-------------------------|-------|
| Depth, m                | 5     |
| Vessel draft, m         | 1.6   |