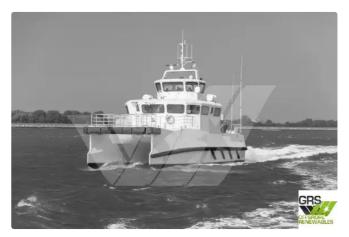

### For Sale: 24m / 12 pax Crew Transfer Vessel for Sale / #1081642

| Ship id         | 6688                    |
|-----------------|-------------------------|
| Category        | wind farm vessel        |
| Build Year      | 2014                    |
| Flag            | Germany                 |
| Ship added date | 2022-12-13              |
| Added by        | GRS.OFFSHORE RENEWABLES |