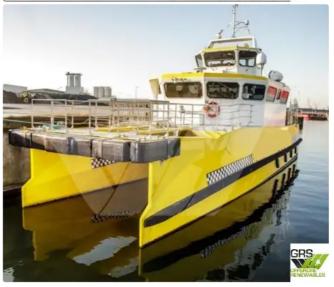

## wind farm vessel

### For Sale: 24m / 12 pax Crew Transfer Vessel for Sale / #1081642

| Ship id         | 6688                    |
|-----------------|-------------------------|
| Category        | wind farm vessel        |
| Build Year      | 2014                    |
| Flag            | Germany                 |
| Ship added date | 2022-12-13              |
| Added by        | GRS.OFFSHORE RENEWABLES |

## Ship dimensions

| Length overall (LOA), m | 23.95 |
|-------------------------|-------|
| Depth, m                | 5     |
| Vessel draft, m         | 1.6   |