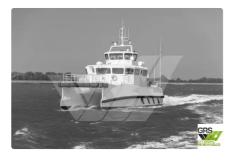

### For Sale: 24m / 12 pax Crew Transfer Vessel for Sale / #1081642

| Ship id         | 6688                    |
|-----------------|-------------------------|
| Category        | wind farm vessel        |
| Build Year      | 2014                    |
| Flag            | Germany                 |
| Ship added date | 2022-12-13              |
| Added by        | GRS.OFFSHORE RENEWABLES |