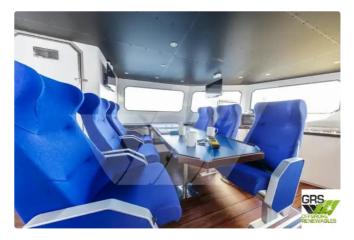

#### Self-propelled

| Passengers | 12 |
|------------|----|
|------------|----|

| Similar ships | Show similar ships                  |
|---------------|-------------------------------------|
| Requests      | <u>Purchasing requests matching</u> |
| e-mail        | Send E-mail                         |