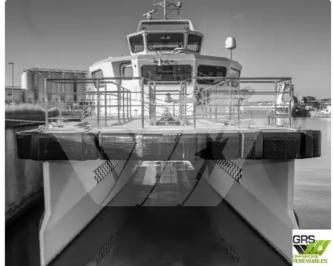

### For Sale: 24m / 12 pax Crew Transfer Vessel for Sale / #1081642

| Ship id         | 6688                    |
|-----------------|-------------------------|
| Category        | wind farm vessel        |
| Build Year      | 2014                    |
| Flag            | Germany                 |
| Ship added date | 2022-12-13              |
| Added by        | GRS.OFFSHORE RENEWABLES |