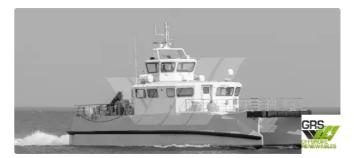

### For Sale: 24m / 12 pax Crew Transfer Vessel for Sale / #1081642

| Ship id         | 6688                    |
|-----------------|-------------------------|
| Category        | wind farm vessel        |
| Build Year      | 2014                    |
| Flag            | Germany                 |
| Ship added date | 2022-12-13              |
| Added by        | GRS.OFFSHORE RENEWABLES |