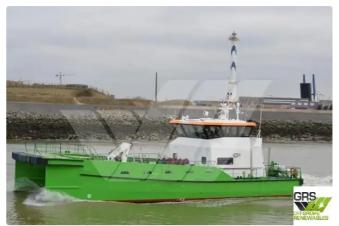

## wind farm vessel

#### For Sale: 26m / 24 pax Crew Transfer Vessel for Sale / #1077512

| Ship id         | 6690                    |
|-----------------|-------------------------|
| Category        | wind farm vessel        |
| Build Year      | 2012                    |
| Flag            | Belgium                 |
| Price           | €1,450,000              |
| Ship added date | 2022-12-13              |
| Added by        | GRS.OFFSHORE RENEWABLES |