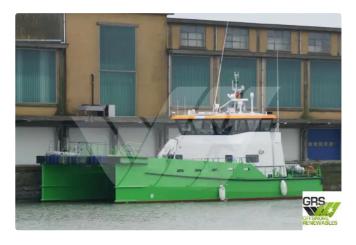

## wind farm vessel

#### For Sale: 26m / 24 pax Crew Transfer Vessel for Sale / #1077512

| Ship id         | 6690                    |
|-----------------|-------------------------|
| Category        | wind farm vessel        |
| Build Year      | 2012                    |
| Flag            | Belgium                 |
| Price           | €1,450,000              |
| Ship added date | 2022-12-13              |
| Added by        | GRS.OFFSHORE RENEWABLES |