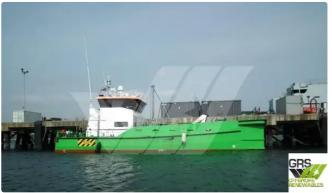

## wind farm vessel

#### For Sale: 26m / 24 pax Crew Transfer Vessel for Sale / #1077512

| Ship id         | 6690                    |
|-----------------|-------------------------|
| Category        | wind farm vessel        |
| Build Year      | 2012                    |
| Flag            | Belgium                 |
| Price           | €1,450,000              |
| Ship added date | 2022-12-13              |
| Added by        | GRS.OFFSHORE RENEWABLES |

## Ship dimensions

| Length overall (LOA), m | 25.75 |
|-------------------------|-------|
| Depth, m                | 5     |
| Vessel draft, m         | 1.8   |

### **Additional Information**

Self-propelled

| Decks      | 1  |
|------------|----|
| Passengers | 24 |

| Similar ships | Show similar ships           |
|---------------|------------------------------|
| Requests      | Purchasing requests matching |
| e-mail        | Send E-mail                  |