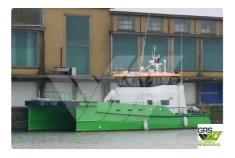

## wind farm vessel

#### For Sale: 26m / 24 pax Crew Transfer Vessel for Sale / #1077512

| Ship id         | 6690                    |
|-----------------|-------------------------|
| Category        | wind farm vessel        |
| Build Year      | 2012                    |
| Flag            | Belgium                 |
| Price           | €1,450,000              |
| Ship added date | 2022-12-13              |
| Added by        | GRS.OFFSHORE RENEWABLES |