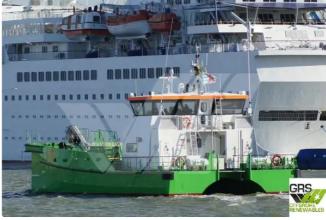

## wind farm vessel

#### For Sale: 26m / 24 pax Crew Transfer Vessel for Sale / #1077512

| Ship id         | 6690                    |
|-----------------|-------------------------|
| Category        | wind farm vessel        |
| Build Year      | 2012                    |
| Flag            | Belgium                 |
| Price           | €1,450,000              |
| Ship added date | 2022-12-13              |
| Added by        | GRS.OFFSHORE RENEWABLES |

## Ship dimensions

| Length overall (LOA), m | 25.75 |
|-------------------------|-------|
| Depth, m                | 5     |
| Vessel draft, m         | 1.8   |

### **Additional Information**

Self-propelled

| Decks      | 1  |
|------------|----|
| Passengers | 24 |

| Similar ships | Show similar ships           |
|---------------|------------------------------|
| Requests      | Purchasing requests matching |
| e-mail        | Send E-mail                  |