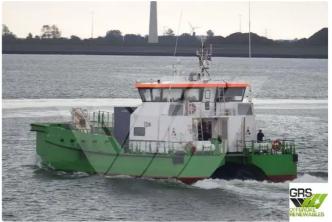

## wind farm vessel

#### For Sale: 26m / 24 pax Crew Transfer Vessel for Sale / #1077512

| Ship id         | 6690                    |
|-----------------|-------------------------|
| Category        | wind farm vessel        |
| Build Year      | 2012                    |
| Flag            | Belgium                 |
| Price           | €1,450,000              |
| Ship added date | 2022-12-13              |
| Added by        | GRS.OFFSHORE RENEWABLES |