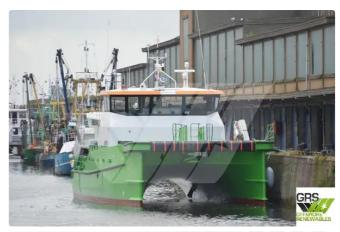

## wind farm vessel

#### For Sale: 26m / 24 pax Crew Transfer Vessel for Sale / #1077512

| Ship id         | 6690                    |
|-----------------|-------------------------|
| Category        | wind farm vessel        |
| Build Year      | 2012                    |
| Flag            | Belgium                 |
| Price           | €1,450,000              |
| Ship added date | 2022-12-13              |
| Added by        | GRS.OFFSHORE RENEWABLES |

## Ship dimensions

| Length overall (LOA), m | 25.75 |
|-------------------------|-------|
| Depth, m                | 5     |
| Vessel draft, m         | 1.8   |

### **Additional Information**

Self-propelled

| Decks      | 1  |
|------------|----|
| Passengers | 24 |

| Similar ships | Show similar ships           |
|---------------|------------------------------|
| Requests      | Purchasing requests matching |
| e-mail        | Send E-mail                  |