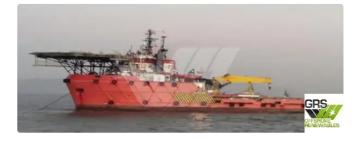

## id 6694 Supply ship

| CRS                    |   | For Sale: 67m / DP 1 / 80ts BP AHTS Vessel for Sale / #1066187 |                         |      |
|------------------------|---|----------------------------------------------------------------|-------------------------|------|
|                        |   | Ship id                                                        | 6694                    |      |
|                        |   | Category                                                       | Supply ship             |      |
|                        |   | Build Year                                                     | 2006                    |      |
|                        |   | Flag                                                           | India                   |      |
|                        |   | Price                                                          | €11,000,000             |      |
|                        |   | Ship added date                                                | 2022-12-13              |      |
|                        |   | Added by                                                       | GRS.OFFSHORE RENEWABLES |      |
| Measured weight        |   | Ship dimensions                                                |                         |      |
| DWT                    | 2 | Length overall (LOA), m                                        |                         | 67.4 |
|                        |   | Vessel draft, m                                                |                         | 5.95 |
| Additional Information |   |                                                                |                         |      |
| Self-propelled         |   |                                                                |                         |      |
| Decks                  |   |                                                                |                         | 1    |
|                        |   |                                                                |                         |      |
| Similar ships          |   | <u>how similar ships</u>                                       |                         |      |
| Requests               |   | <u>urchasing requests matching</u>                             |                         |      |