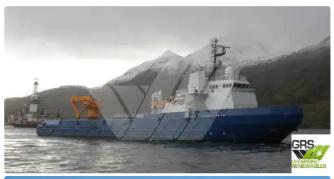

#### For Sale: 92m / DP 2 Platform Supply Vessel for Sale / #1066773

| Ship id         | 6699                    |
|-----------------|-------------------------|
| Category        | <u>Supply ship</u>      |
| Ice class       | 1                       |
| Build Year      | 2007                    |
| Flag            | United States           |
| Price           | \$28,100,000            |
| Ship added date | 2022-12-12              |
| Added by        | GRS.OFFSHORE RENEWABLES |

## Ship dimensions

| Length overall (LOA), m | 91.97 |
|-------------------------|-------|
| Depth, m                | 7     |
| Vessel draft, m         | 6.25  |