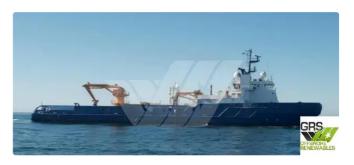

#### For Sale: 92m / DP 2 Platform Supply Vessel for Sale / #1066773

| Ship id         | 6699                    |
|-----------------|-------------------------|
| Category        | <u>Supply ship</u>      |
| Ice class       | 1                       |
| Build Year      | 2007                    |
| Flag            | United States           |
| Price           | \$28,100,000            |
| Ship added date | 2022-12-12              |
| Added by        | GRS.OFFSHORE RENEWABLES |

## Ship dimensions

| Length overall (LOA), m | 91.97 |
|-------------------------|-------|
| Depth, m                | 7     |
| Vessel draft, m         | 6.25  |