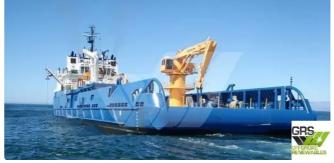

#### For Sale: 92m / DP 2 Platform Supply Vessel for Sale / #1066773

| Ship id         | 6699                    |
|-----------------|-------------------------|
| Category        | <u>Supply ship</u>      |
| Ice class       | 1                       |
| Build Year      | 2007                    |
| Flag            | United States           |
| Price           | \$28,100,000            |
| Ship added date | 2022-12-12              |
| Added by        | GRS.OFFSHORE RENEWABLES |

## Ship dimensions

| Length overall (LOA), m | 91.97 |
|-------------------------|-------|
| Depth, m                | 7     |
| Vessel draft, m         | 6.25  |