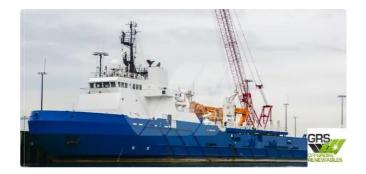

#### For Sale: 92m / DP 2 Platform Supply Vessel for Sale / #1066773

| Ship id         | 6699                    |
|-----------------|-------------------------|
| Category        | <u>Supply ship</u>      |
| Ice class       | 1                       |
| Build Year      | 2007                    |
| Flag            | United States           |
| Price           | \$28,100,000            |
| Ship added date | 2022-12-12              |
| Added by        | GRS.OFFSHORE RENEWABLES |

## Ship dimensions

| Length overall (LOA), m | 91.97 |
|-------------------------|-------|
| Depth, m                | 7     |
| Vessel draft, m         | 6.25  |

#### **Additional Information**

Self-propelled

Decks 1

| Similar ships | Show similar ships           |
|---------------|------------------------------|
| Requests      | Purchasing requests matching |
| e-mail        | Send E-mail                  |