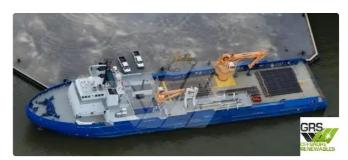

#### For Sale: 92m / DP 2 Platform Supply Vessel for Sale / #1066773

| Ship id         | 6699                    |
|-----------------|-------------------------|
| Category        | <u>Supply ship</u>      |
| Ice class       | 1                       |
| Build Year      | 2007                    |
| Flag            | United States           |
| Price           | \$28,100,000            |
| Ship added date | 2022-12-12              |
| Added by        | GRS.OFFSHORE RENEWABLES |

## Ship dimensions

| Length overall (LOA), m | 91.97 |
|-------------------------|-------|
| Depth, m                | 7     |
| Vessel draft, m         | 6.25  |

#### **Additional Information**

Self-propelled

Decks 1

| Similar ships | Show similar ships           |
|---------------|------------------------------|
| Requests      | Purchasing requests matching |
| e-mail        | Send E-mail                  |