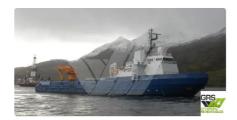

#### For Sale: 92m / DP 2 Platform Supply Vessel for Sale / #1066773

| Ship id         | 6699                    |
|-----------------|-------------------------|
| Category        | <u>Supply ship</u>      |
| Ice class       | 1                       |
| Build Year      | 2007                    |
| Flag            | United States           |
| Price           | \$28,100,000            |
| Ship added date | 2022-12-12              |
| Added by        | GRS.OFFSHORE RENEWABLES |

## Ship dimensions

| Length overall (LOA), m | 91.97 |
|-------------------------|-------|
| Depth, m                | 7     |
| Vessel draft, m         | 6.25  |