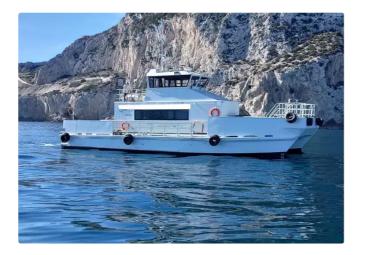

## Catamaran

### For Sale: New built 20m Crew transfer / Survey / Dive catamaran For Sale

|                 | <del></del> /        |
|-----------------|----------------------|
| Ship id         | 6707                 |
| Category        | <u>Catamaran</u>     |
| Build Year      | 2022                 |
| Ship added date | 2022-12-22           |
| Added by        | <u>Workboatsales</u> |

# Ship dimensions

| Length overall (LOA), m | 20   |
|-------------------------|------|
| Vessel draft, m         | 2.24 |