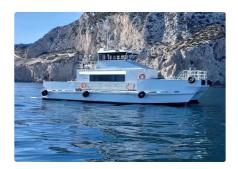

## Catamaran

### For Sale: New built 20m Crew transfer / Survey / Dive catamaran For Sale

|                 | <del></del> /        |
|-----------------|----------------------|
| Ship id         | 6707                 |
| Category        | <u>Catamaran</u>     |
| Build Year      | 2022                 |
| Ship added date | 2022-12-22           |
| Added by        | <u>Workboatsales</u> |

# Ship dimensions

| Length overall (LOA), m | 20   |
|-------------------------|------|
| Vessel draft, m         | 2.24 |