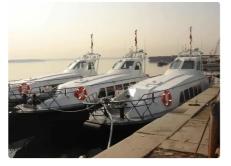

## <sup>id 6708</sup> Crew boat

| For Sale: CREW BOAT / HSC |                                                             |  |
|---------------------------|-------------------------------------------------------------|--|
| Ship id                   | 6708                                                        |  |
| Category                  | Crew boat                                                   |  |
| Build Year                | 2011                                                        |  |
| Ship added date           | 2022-12-22                                                  |  |
| Added by                  | <u>Georgia Sgouraki (GO SHIPPING &amp; MANAGEMENT Inc.)</u> |  |