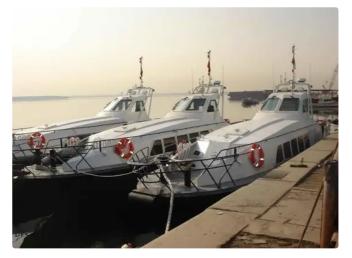

## <sup>id 6708</sup> Crew boat

| For Sale: CREW BOAT / HSC |                                                             |  |
|---------------------------|-------------------------------------------------------------|--|
| Ship id                   | 6708                                                        |  |
| Category                  | Crew boat                                                   |  |
| Build Year                | 2011                                                        |  |
| Ship added date           | 2022-12-22                                                  |  |
| Added by                  | <u>Georgia Sgouraki (GO SHIPPING &amp; MANAGEMENT Inc.)</u> |  |