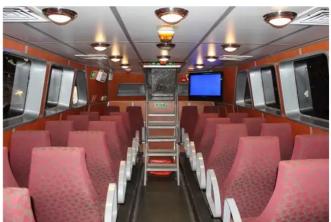

## <sup>id 6708</sup> Crew boat

| For Sale: CREW BOAT / HSC |                                                             |  |
|---------------------------|-------------------------------------------------------------|--|
| Ship id                   | 6708                                                        |  |
| Category                  | Crew boat                                                   |  |
| Build Year                | 2011                                                        |  |
| Ship added date           | 2022-12-22                                                  |  |
| Added by                  | <u>Georgia Sgouraki (GO SHIPPING &amp; MANAGEMENT Inc.)</u> |  |