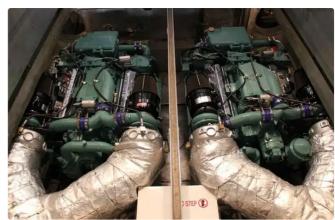

## Additional Information

| Main Engine    | 2 X 600HP EACH AT 2300 RPM, GEN 1 X 22.5KW |
|----------------|--------------------------------------------|
| Self-propelled |                                            |
|                |                                            |