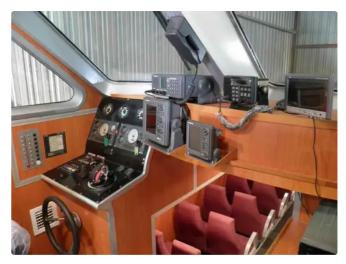

## Additional Information

| Main Engine    | 2 X 600HP EACH AT 2300 RPM, GEN 1 X 22.5KW |
|----------------|--------------------------------------------|
| Self-propelled |                                            |
|                |                                            |