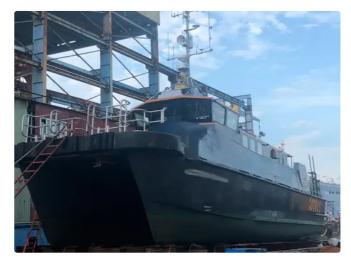

### For Sale: 2013 Crew Boat - Wind Farm Vessel For Sale

| Ship id         | 6709                                       |
|-----------------|--------------------------------------------|
| Category        | wind farm vessel                           |
| Build Year      | 2013                                       |
| Price           | £350,000                                   |
| Ship added date | 2022-12-22                                 |
| Added by        | Enter John LEE (JOHNLEE TRADECORP ROMANIA) |

# Ship dimensions

| Length overall (LOA), m | 18.5 |
|-------------------------|------|
| Vessel draft, m         | 1.1  |