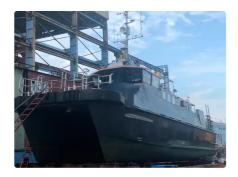

### For Sale: 2013 Crew Boat - Wind Farm Vessel For Sale

| Ship id         | 6709                                       |
|-----------------|--------------------------------------------|
| Category        | wind farm vessel                           |
| Build Year      | 2013                                       |
| Price           | £350,000                                   |
| Ship added date | 2022-12-22                                 |
| Added by        | Enter John LEE (JOHNLEE TRADECORP ROMANIA) |

# Ship dimensions

| Length overall (LOA), m | 18.5 |
|-------------------------|------|
| Vessel draft, m         | 1.1  |