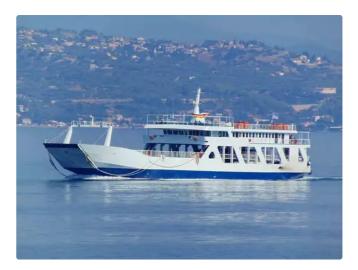

# Landing Craft, Tank

#### For Sale: 580DWT LANDING CRAFT

| Ship id         | 6711                                         |
|-----------------|----------------------------------------------|
| Category        | <u>Landing Craft, Tank</u>                   |
| Class           | INSB                                         |
| Build Year      | 2001                                         |
| Ship added date | 2022-12-22                                   |
| Added by        | MANEL GHARBI (FAST SHIPPING AND TRADING Co.) |