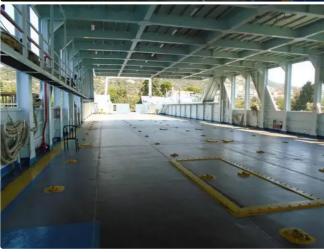

# Landing Craft, Tank

#### For Sale: 580DWT LANDING CRAFT

| Ship id         | 6711                                         |
|-----------------|----------------------------------------------|
| Category        | <u>Landing Craft, Tank</u>                   |
| Class           | INSB                                         |
| Build Year      | 2001                                         |
| Ship added date | 2022-12-22                                   |
| Added by        | MANEL GHARBI (FAST SHIPPING AND TRADING Co.) |