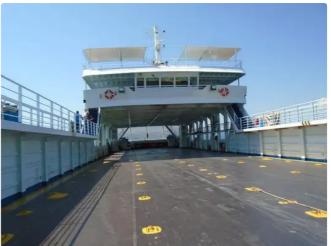

# Landing Craft, Tank

#### For Sale: 580DWT LANDING CRAFT

| Ship id         | 6711                                         |
|-----------------|----------------------------------------------|
| Category        | <u>Landing Craft, Tank</u>                   |
| Class           | INSB                                         |
| Build Year      | 2001                                         |
| Ship added date | 2022-12-22                                   |
| Added by        | MANEL GHARBI (FAST SHIPPING AND TRADING Co.) |