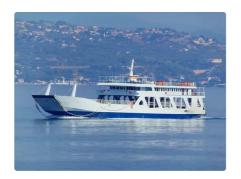

# Landing Craft, Tank

#### For Sale: 580DWT LANDING CRAFT

| Ship id         | 6711                                         |
|-----------------|----------------------------------------------|
| Category        | <u>Landing Craft, Tank</u>                   |
| Class           | INSB                                         |
| Build Year      | 2001                                         |
| Ship added date | 2022-12-22                                   |
| Added by        | MANEL GHARBI (FAST SHIPPING AND TRADING Co.) |