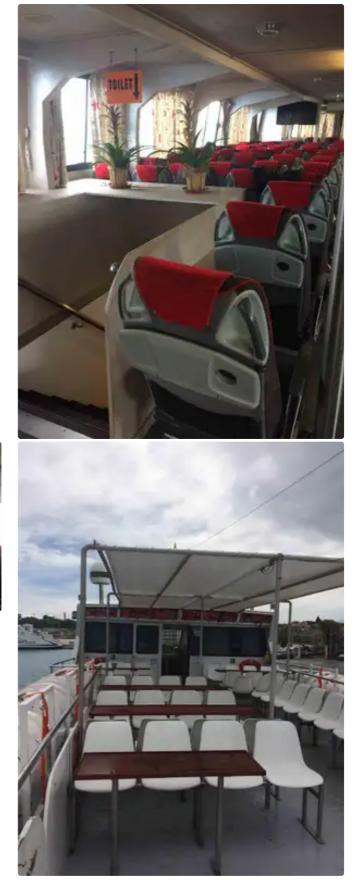

## <sup>id 6716</sup> Motor vessel

| For Sale: DAY PASSENGER BOAT |                       |
|------------------------------|-----------------------|
| Ship id                      | 6716                  |
| Category                     | Motor vessel          |
| Build Year                   | 2001                  |
| Ship added date              | 2022-12-20            |
| Added by                     | <u>Fatih (Turkey)</u> |