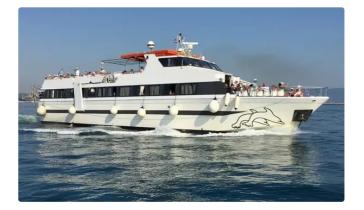

## <sup>id 6716</sup> Motor vessel

| For Sale: DAY PASSENGER BOAT |                       |
|------------------------------|-----------------------|
| Ship id                      | 6716                  |
| Category                     | Motor vessel          |
| Build Year                   | 2001                  |
| Ship added date              | 2022-12-20            |
| Added by                     | <u>Fatih (Turkey)</u> |

## Ship dimensions

| Length overall (LOA), m | 29.9 |
|-------------------------|------|
| Depth, m                | 2.8  |
| Vessel draft, m         | 1.8  |