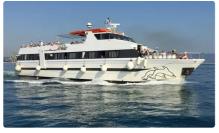

## <sup>id 6716</sup> Motor vessel

| For Sale: DAY PASSENGER BOAT |                       |
|------------------------------|-----------------------|
| Ship id                      | 6716                  |
| Category                     | Motor vessel          |
| Build Year                   | 2001                  |
| Ship added date              | 2022-12-20            |
| Added by                     | <u>Fatih (Turkey)</u> |

## Ship dimensions

| Length overall (LOA), m | 29.9 |
|-------------------------|------|
| Depth, m                | 2.8  |
| Vessel draft, m         | 1.8  |