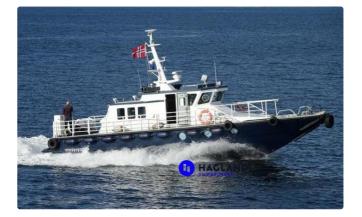

## id 8 Fast Supply Vessel (FSV)

| Ship id         | 8                            |
|-----------------|------------------------------|
| Category        | Fast Supply Vessel (FSV)     |
| Build Year      | 1988                         |
| Ship added date | 2021-09-03                   |
| Added by        | Andreas Sonnichsen (Hagland) |
|                 |                              |

## Ship dimensions

| Length overall (LOA), m | 14.83 |
|-------------------------|-------|
| Beam, m                 | 4.3   |
| Vessel draft, m         | 0.7   |

## Additional Information

| Self-propelled |    |
|----------------|----|
| Passengers     | 12 |

| Similar ships | Show similar ships           |
|---------------|------------------------------|
| Requests      | Purchasing requests matching |
| e-mail        | Send E-mail                  |