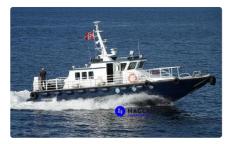

## id 8 Fast Supply Vessel (FSV)

| Ship id         | 8                            |
|-----------------|------------------------------|
| Category        | Fast Supply Vessel (FSV)     |
| Build Year      | 1988                         |
| Ship added date | 2021-09-03                   |
| Added by        | Andreas Sonnichsen (Hagland) |
|                 |                              |

## Ship dimensions

| Length overall (LOA), m | 14.83 |
|-------------------------|-------|
| Beam, m                 | 4.3   |
| Vessel draft, m         | 0.7   |

## Additional Information

| Self-propelled |    |
|----------------|----|
| Passengers     | 12 |

| Similar ships | Show similar ships           |
|---------------|------------------------------|
| Requests      | Purchasing requests matching |
| e-mail        | Send E-mail                  |