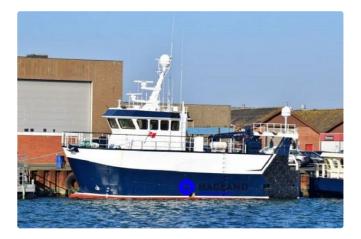

## Vessel for fish processing and delivery

| Ship id         | 9                                       |
|-----------------|-----------------------------------------|
| Category        | Vessel for fish processing and delivery |
| Build Year      | 2018                                    |
| Ship added date | 2021-08-16                              |
| Added by        | <u>Kristen Broe (Hagland)</u>           |

## Ship dimensions

| Length overall (LOA), m | 16.99 |
|-------------------------|-------|
| Beam, m                 | 5.88  |
| Depth, m                | 3.61  |