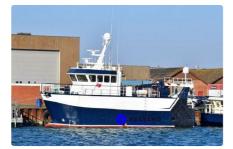

## Vessel for fish processing and delivery

| Ship id         | 9                                       |
|-----------------|-----------------------------------------|
| Category        | Vessel for fish processing and delivery |
| Build Year      | 2018                                    |
| Ship added date | 2021-08-16                              |
| Added by        | <u>Kristen Broe (Hagland)</u>           |

## Ship dimensions

| Length overall (LOA), m | 16.99 |
|-------------------------|-------|
| Beam, m                 | 5.88  |
| Depth, m                | 3.61  |